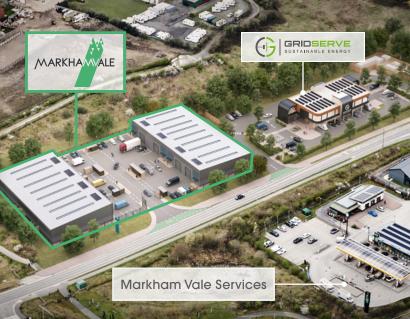

MARKHAMALE

Enterprise Way, Chesterfield, **S44 5FD** markhamvale.co.uk

/// tile.soothing.weary

# MARKHAM VALE TRADE PARK

JUNCTION 29A/M1

## COMING SOON:

- NEW BUILD
- INDUSTRIAL / WAREHOUSE / TRADE COUNTER UNITS
- FROM 3,817 17,000 SQ FT
- APPROVED B2/B8 PLANNING PERMISSION







| Unit  |             | Sq Ft  | Sq M  |
|-------|-------------|--------|-------|
| A1    |             | 5,745  | 533   |
| A2    |             | 4,000  | 371   |
| A3    |             | 4,885  | 453   |
| B1    |             | 4,000  | 371   |
| B2    |             | 5,000  | 464   |
| B3    |             | 3,817  | 354   |
| B4    | UNDER OFFER | 3,817  | 354   |
| Total |             | 31,264 | 2,566 |



# **DEMOGRAPHICS**



**119,000** passing vehicles per day

**4,080** homes new homes coming soon within a ten-mile radius



**270,000** population within 20 minutes of Markham Vale in Chesterfield & Bolsover

5 pc of

**5.8 MILLION** population within 60 minutes of Markham Vale



**27.7%** of Derbyshire's population work within the construction and manufacturing industries



*