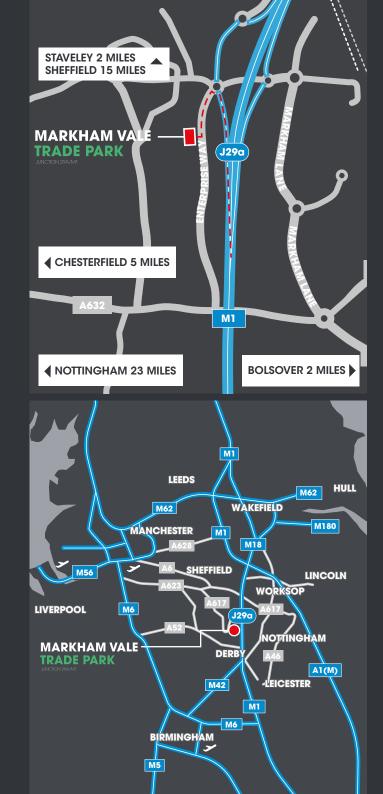

# ික LEASE [=යු TERMS

Units are available to lease on full repairing and insuring terms. For further information and the rent payable, please contact the HBD and the agency team.

| Location                    | Distance  | Time        |
|-----------------------------|-----------|-------------|
| Chesterfield Town<br>Centre | 5 miles   | 10 mins     |
| Sheffield                   | 21 miles  | 30 mins     |
| Robin Hood Airport          | 27 miles  | 43 mins     |
| East Midlands Airport       | 33 miles  | 45 mins     |
| Manchester                  | 50 miles  | 1hr 37 mins |
| London                      | 148 miles | 2hr 30 mins |