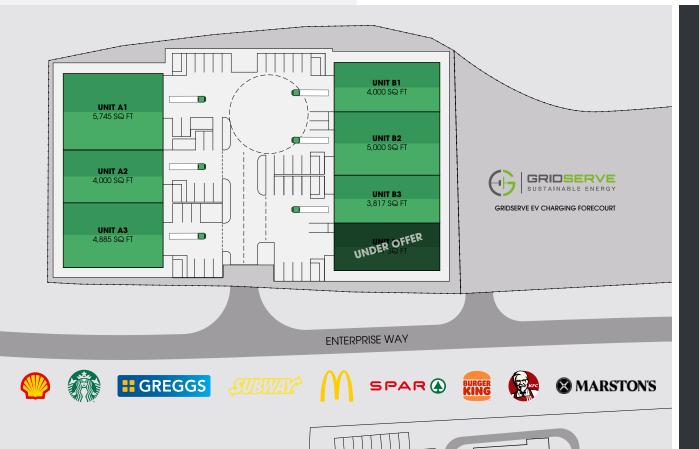

## COMING SOON:

- NEW BUILD
- INDUSTRIAL / WAREHOUSE / TRADE COUNTER UNITS
- FROM 3,817 17,000 SQ FT
- APPROVED B2/B8 PLANNING PERMISSION

| Unit  |             | Sq Ft  | Sq M  |
|-------|-------------|--------|-------|
| A1    |             | 5,745  | 533   |
| A2    |             | 4,000  | 371   |
| A3    |             | 4,885  | 453   |
| B1    |             | 4,000  | 371   |
| B2    |             | 5,000  | 464   |
| B3    |             | 3,817  | 354   |
| B4    | UNDER OFFER | 3,817  | 354   |
| Total |             | 31,264 | 2,566 |